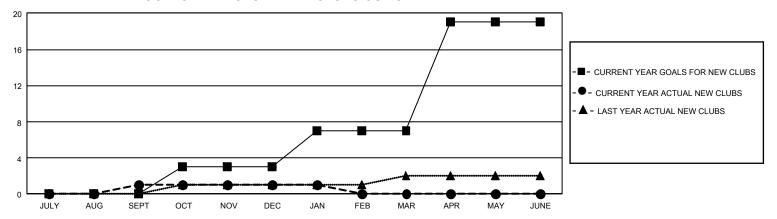

## GMT Constitutional Area 4, Group A

REPORT DOES NOT INCLUDE CLUBS IN UNDISTRICTED AREAS.

| Clubs                 |               |           |               | Members               |                          |                         |                                                    |
|-----------------------|---------------|-----------|---------------|-----------------------|--------------------------|-------------------------|----------------------------------------------------|
| RESULTS FOR 2023-2024 |               |           |               | RESULTS FOR 2023-2024 |                          |                         |                                                    |
| QUARTER               | NEW CLUB GOAL | NEW CLUBS | DROPPED CLUBS | QUARTER ME            | EMBER GROWTH NET<br>GOAL | MEMBER GROWTH<br>ACTUAL | DROPPED MEMBERS<br>ACTUAL (including<br>transfers) |
| JULY/AUG/SEPT         | 0             | 1         | 9             | JULY/AUG/SEPT         | 198                      | 195                     | 355                                                |
| OCT/NOV/DEC           | 9             | 0         | 3             | OCT/NOV/DEC           | 199                      | 302                     | 490                                                |
| JAN/FEB/MAR           | 12            | 0         | 3             | JAN/FEB/MAR           | 262                      | 130                     | 125                                                |
| APR/MAY/JUNE          | 36            | 0         | 0             | APR/MAY/JUNE          | 300                      | 0                       | 0                                                  |

## GOALS AND ACTUAL NEW CLUBS CUMULATIVE