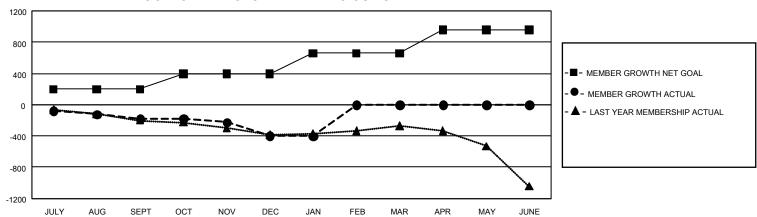

## GMT Constitutional Area 4, Group A

REPORT DOES NOT INCLUDE CLUBS IN UNDISTRICTED AREAS.

| Clubs                 |               |           |               | Members               |                          |                         |                                                    |
|-----------------------|---------------|-----------|---------------|-----------------------|--------------------------|-------------------------|----------------------------------------------------|
| RESULTS FOR 2023-2024 |               |           |               | RESULTS FOR 2023-2024 |                          |                         |                                                    |
| QUARTER               | NEW CLUB GOAL | NEW CLUBS | DROPPED CLUBS | QUARTER ME            | EMBER GROWTH NET<br>GOAL | MEMBER GROWTH<br>ACTUAL | DROPPED MEMBERS<br>ACTUAL (including<br>transfers) |
| JULY/AUG/SEPT         | 0             | 1         | 9             | JULY/AUG/SEPT         | 198                      | 195                     | 355                                                |
| OCT/NOV/DEC           | 9             | 0         | 3             | OCT/NOV/DEC           | 199                      | 302                     | 490                                                |
| JAN/FEB/MAR           | 12            | 0         | 3             | JAN/FEB/MAR           | 262                      | 130                     | 125                                                |
| APR/MAY/JUNE          | 36            | 0         | 0             | APR/MAY/JUNE          | 300                      | 0                       | 0                                                  |

## GOALS AND ACTUAL MEMBERS CUMULATIVE

| DROPPED CLUBS: 15       |           | 324 CLUBS OF 952 ADDED 1<br>OR MORE NEW MEMBERS | GENDER DISTRIBUTION                 |                 |  |
|-------------------------|-----------|-------------------------------------------------|-------------------------------------|-----------------|--|
|                         |           |                                                 | MALE                                | 15,334 (75.48%) |  |
|                         |           |                                                 | FEMALE                              | 4,980 (24.51%)  |  |
| DROPPED MEMBERS         |           |                                                 | NON BINARY                          | 0 (0.00%)       |  |
| DECEASED                | 146       |                                                 | PREFER NOT TO ANSWER                | 1 (0.00%)       |  |
| CLUB CANCELLED<br>OTHER | 20<br>804 | CLICK HERE FOR                                  | TOTAL FAMILY UNIT MEMBERS 598       |                 |  |
| TOTAL                   | 970       | CUMULATIVE MEMBERSHIP DATA                      | FAMILY MEMBERS PAYING HALF DUES 300 |                 |  |